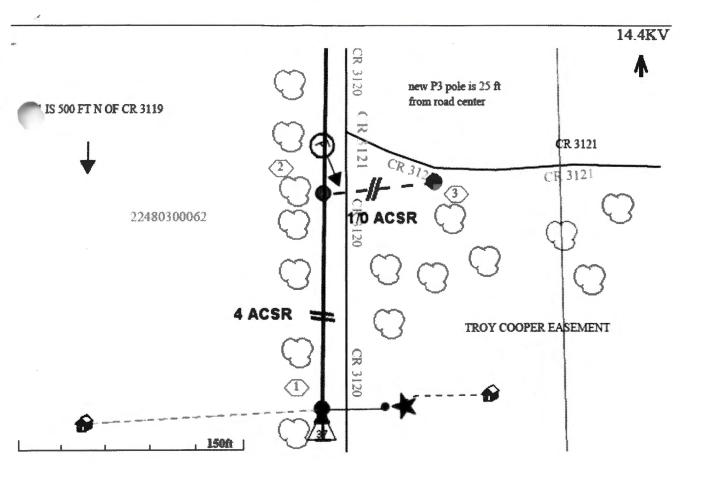

## Greetings:

Farmers Electric Cooperative, Inc. is requesting permission to construct electrical power distribution facilities and will need to set a pole inline North of pole 055509 then cross County Road <u>3120</u> which is located 500' N of CR 3119 in Hunt County, Texas.

Site location map and construction sketches are enclosed. The construction sketch details the proposed work. All road crossings will have a minimum vertical clearance of 22 feet.

If you have any questions, please contact me at any time.